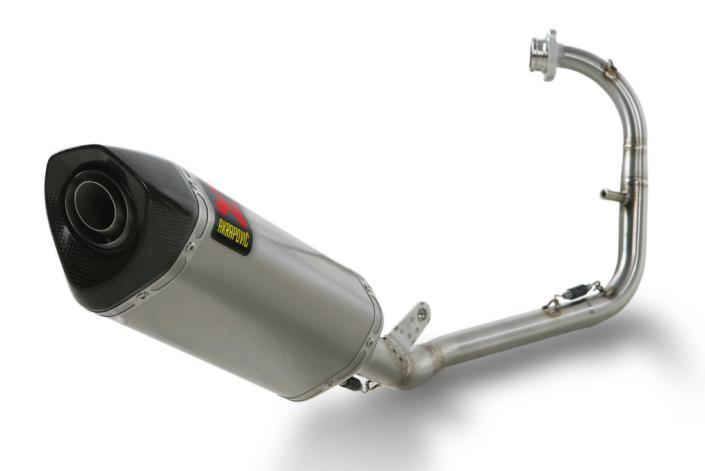

www.akrapovic.com

RACING EXHAUST SYSTEM

Akrapovic Racing system is designed for riders who demand maximum performance. System is significantly lighter if compared to stock exhaust system and feature exceptional production quality, hi-tech materials and of course increased engine performance combined with pure racing sound output. The Akrapovic Racing exhaust was developed to complement the racing character of the R125. Racing system uses stainless steel header tubes and link pipe. We offer titanium or carbon-fiber muffler outer sleeve with hexagonal shaped carbon-fiber end cap with removable noise damper insert. System is not street legal and is designed for racing purpose only.