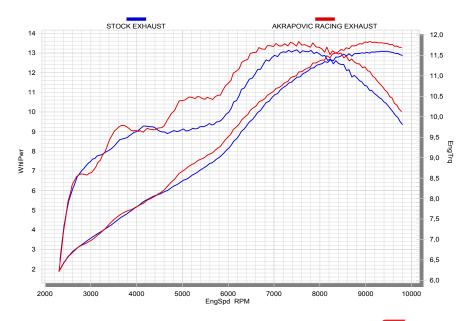

## **PERFORMANCE**

Measurements of the Akrapovic RACING system on the YAMAHA YZF R125 (without muffler insert):

Power & Torque: The power increase with the Akrapovic system is substantial, and can be seen from 4500 rpm right to the top of the range. At 9050 rpm we measured 13.5 HP, with max. increased power of 0.6 HP at 5400 rpm. The system's effect on the torque curve is similar to the power curve. The main increase starts at around 5200 rpm and continues right into the over-rev range.

|                                                                 | PERFORMANCE |             |                      |  |
|-----------------------------------------------------------------|-------------|-------------|----------------------|--|
|                                                                 | stock       | AKRAPOVIC   | max. increased power |  |
| max. rear wheel power HP / rpm (measured on SuperFlow Cyle Dyn) | 13.1 / 9400 | 13.5 / 9050 | 0.6 / 5400           |  |