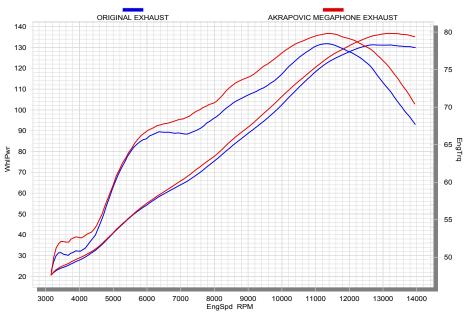

## **PERFORMANCE**

Measurements of the Akrapovič Slip-On Megaphone system on the Suzuki GSX-R750 (without muffler insert):

## Power & Torque:

The Akrapovič Slip-On Megaphone exhaust system increases your engine power and its torque at practically every rpm. Especially from 5500 rpm on, the Akrapovič Slip-On Megaphone adds an increase in power, all the way up to the top of the rpm range.

|                                                                 | PERFORMANCE   |               |                      |  |
|-----------------------------------------------------------------|---------------|---------------|----------------------|--|
|                                                                 | stock         | AKRAPOVIC     | max. increased power |  |
| max. rear wheel power HP / rpm (measured on SuperFlow Cyle Dyn) | 131.2 / 13200 | 136.8 / 13200 | 5.6 / 13200          |  |