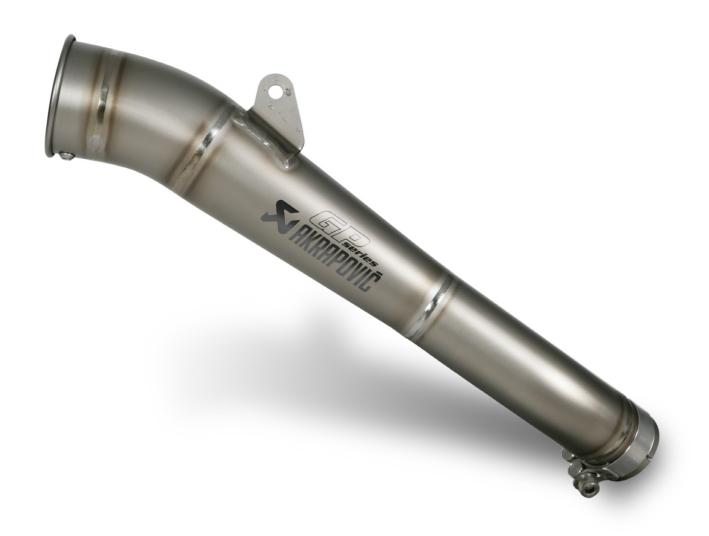

## **SUZUKI GSX-R 750**

The Akrapovič Slip-On Megaphone exhaust system is designed for riders who demand the ultimate racing look and do not want to make any major modifications to their stock exhaust system. However, the oval megaphone-shaped muffler, made entirely of titanium, delivers great MotoGP looks as well as increased performance and pure racing sound for the popular Suzuki. All the writing on the Megaphone sleeve are laser engraved and extremely durable. The Akrapovič Slip-On Megaphone system is not homologated but has a replaceable noise damper that reduces noise to an acceptable level.