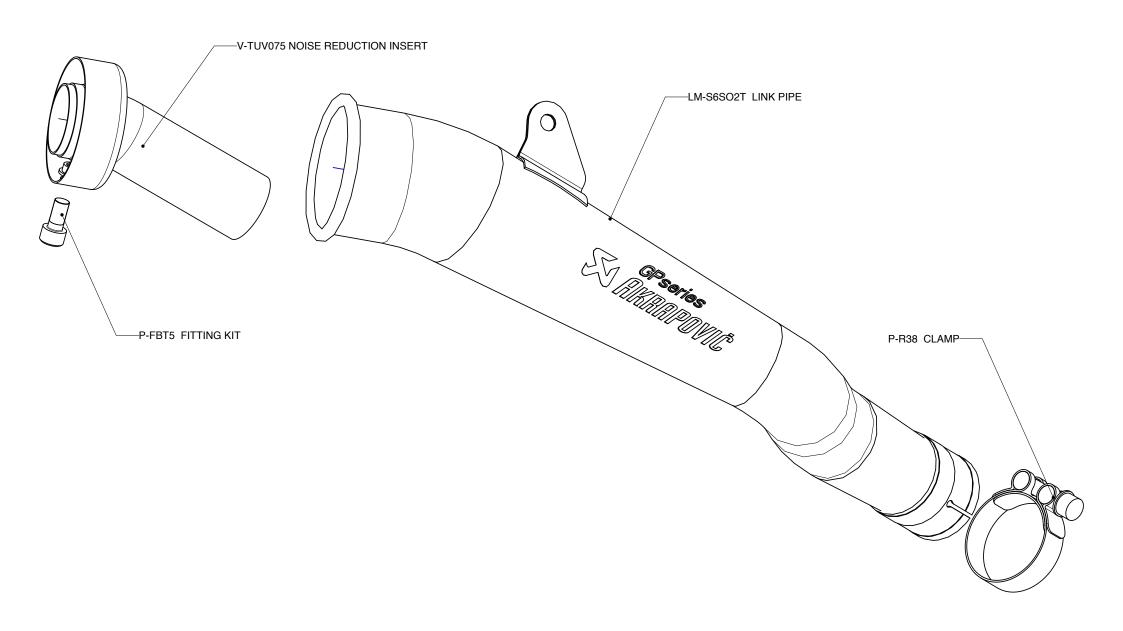

Technical specifications of Akrapovic exhaust systems and related products subject to change without notice.

Product code: SM-S6S02T