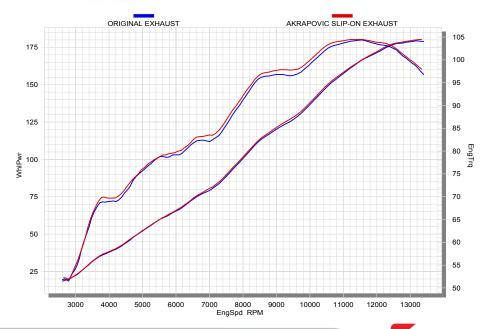

## **PERFORMANCE**

Measurements of the Akrapovic SLIP-ON street legal system on the KAWASAKI ZX-10R (with muffler insert):

Power & Torque: the exhaust system modification with the SLIP-ON street legal system results in a major boost in performance, delivering 180.3 HP at 13350 rpm on the back wheel. But the increased power isn't available just at the top of the range; the system shows its quality through the entire rpm range. Max. increased power between the Akrapovic and the stock system is 1.7 HP at 9400 rpm.

|                                                                 | PERFORMANCE   |               |                      |  |
|-----------------------------------------------------------------|---------------|---------------|----------------------|--|
|                                                                 | stock         | AKRAPOVIC     | max. increased power |  |
| max. rear wheel power HP / rpm (measured on SuperFlow Cyle Dyn) | 179.3 / 13150 | 180.3 / 13350 | 1.7 / 9400           |  |