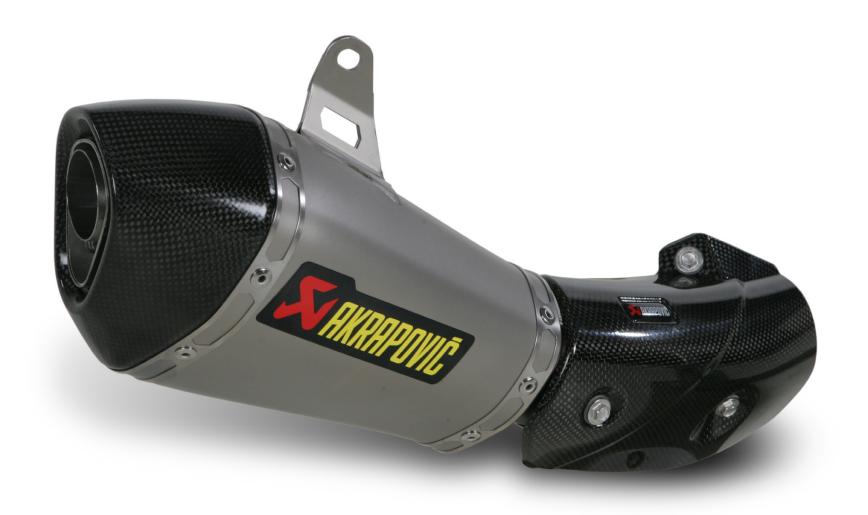

www.akrapovic.com

Our sporty and lightweight SLIP-ON system offer a great balance between price and performance and represent the first step in the exhaust system tuning process. The change will also be visual as our muffler perfectly fit the exterior line of the ZX-10R and add a clean racing image.

The muffler is made of titanium, which gives a special hi-tech touch and reduces weight.