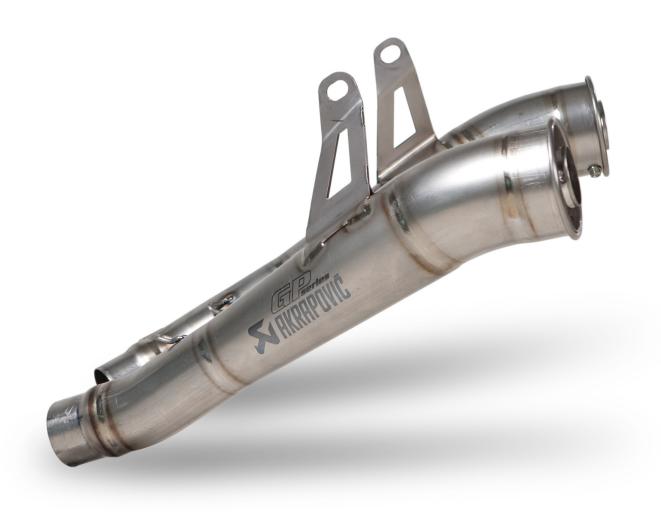

The megaphone shaped muffler outer sleeve is made of titanium, which gives a special MotoGP touch to our SLIP-ON system. We offer only open version with removable noise dampers. SLIP-ON Megaphone is not compatible with Kawasaki side cases.