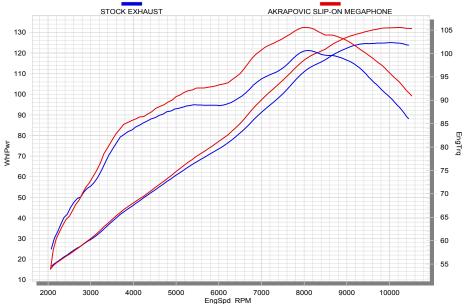

## **PERFORMANCE**

Measurements of the Akrapovic SLIP-ON street legal system on the Kawasaki Z1000 / Z1000SX (without noise damper):

The Akrapovic SLIP-ON system will deliver a big power and torque increase from a simple modification. Power output is smoother over the entire rpm range. We measured a max. power increase of 7.6 HP at 10200 rpm. The torque is increased over the entire rpm range, which is exceptionally useful for more comfortable and smooth riding. With our SLIP-ON systems you will also save more than 6 kg in comparison with the stock mufflers.

|                                                                 | PERFORMANCE |             |                      |
|-----------------------------------------------------------------|-------------|-------------|----------------------|
|                                                                 | stock       | AKRAPOVIC   | max. increased power |
| max. rear wheel power HP / rpm (measured on SuperFlow Cyle Dyn) | 125.0/10000 | 132.4/10200 | 7.6/10200            |