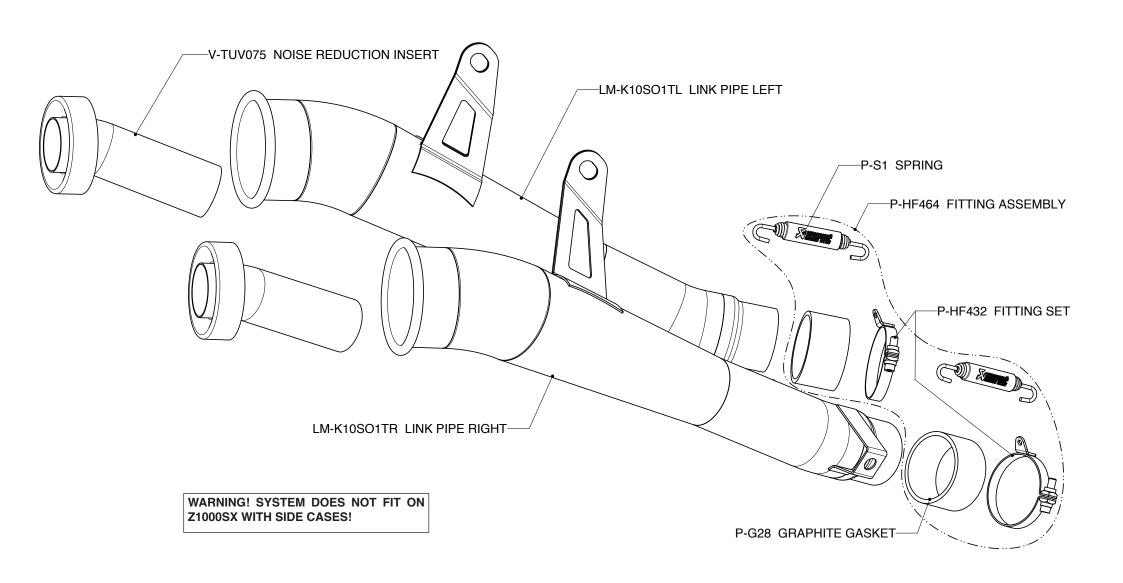

The megaphone shaped muffler outer sleeve is made of titanium, which gives a special MotoGP touch to our SLIP-ON system. We offer only open version with removable noise dampers. SLIP-ON Megaphone is not compatible with Kawasaki side cases.