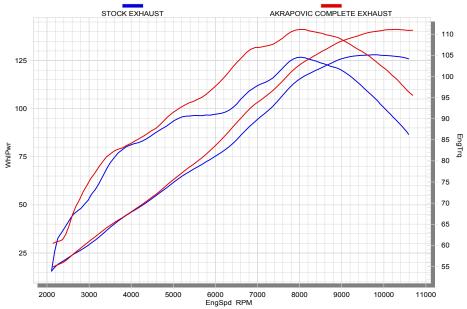

## **PERFORMANCE**

Measurements of the Akrapovic EVOLUTION system on the YAMAHA YZF R1 (without muffler insert):

Power & Torque: The power increase with the Akrapovic system is substantial, and can be seen from 5000 rpm right to the top of the range. At 10250 rpm we measured 141.2 HP, with a max. power increase of 14.1 HP at 10300 rpm. The system's effect on the torque and power curve is huge and strongest at midrange rpm. The main increase starts at around 2500 rpm and continues right into the over-rev range. All this will help you shave lap times and result in a much smoother ride.

|                                                                 | PERFORMANCE |             |                      |  |
|-----------------------------------------------------------------|-------------|-------------|----------------------|--|
|                                                                 | stock       | AKRAPOVIC   | max. increased power |  |
| max. rear wheel power HP / rpm (measured on SuperFlow Cyle Dyn) | 128.0/9800  | 141.2/10250 | 14.1/10300           |  |