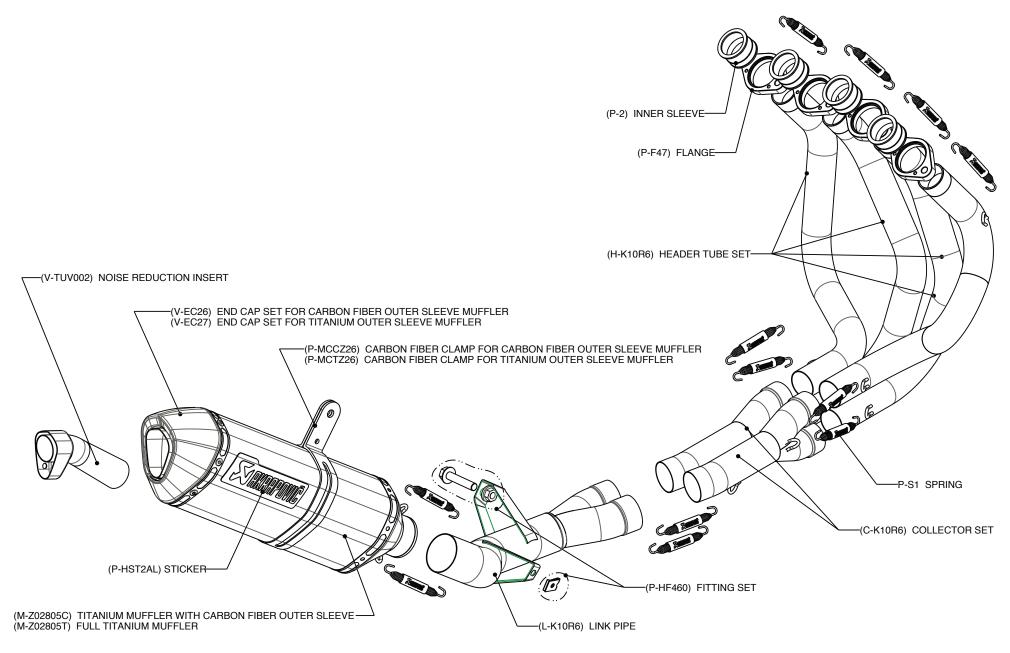

**KAWASAKI Z1000 (2010)** 

**RACING EXHAUST SYSTEM** 

www.akrapovic.com

Akrapovic Racing system is designed for riders who demand maximum performance from their motorcycle. System is almost 10 kg lighter, if compared to the stock exhaust system and feature exceptional production quality, hi-tech materials and of course increased engine performance combined with pure racing sound output. The Racing system uses stainless steel header tubes and link pipe. We offer titanium or carbon-fiber mufflers. System is not street legal and is designed for racing purpose.