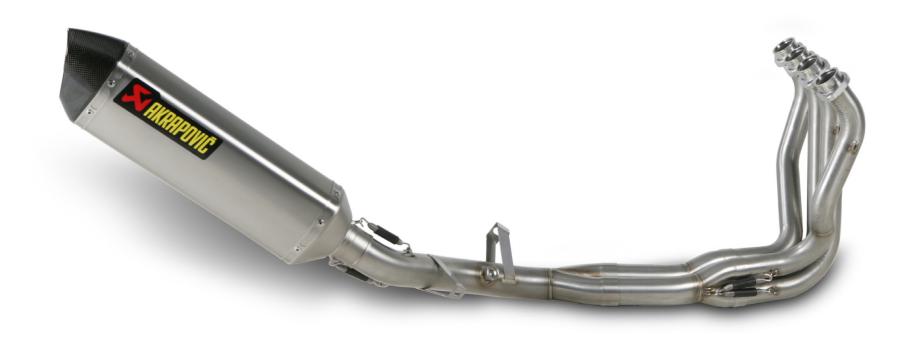

**KAWASAKI Z1000 (2010)** 

**RACING EXHAUST SYSTEM** 

www.akrapovic.com

Akrapovic Racing system is designed for riders who demand maximum performance from their motorcycle. System is almost 10 kg lighter, if compared to the stock exhaust system and feature exceptional production quality, hi-tech materials and of course increased engine performance combined with pure racing sound output. The Racing system uses stainless steel header tubes and link pipe. We offer titanium or carbon-fiber mufflers. System is not street legal and is designed for racing purpose.