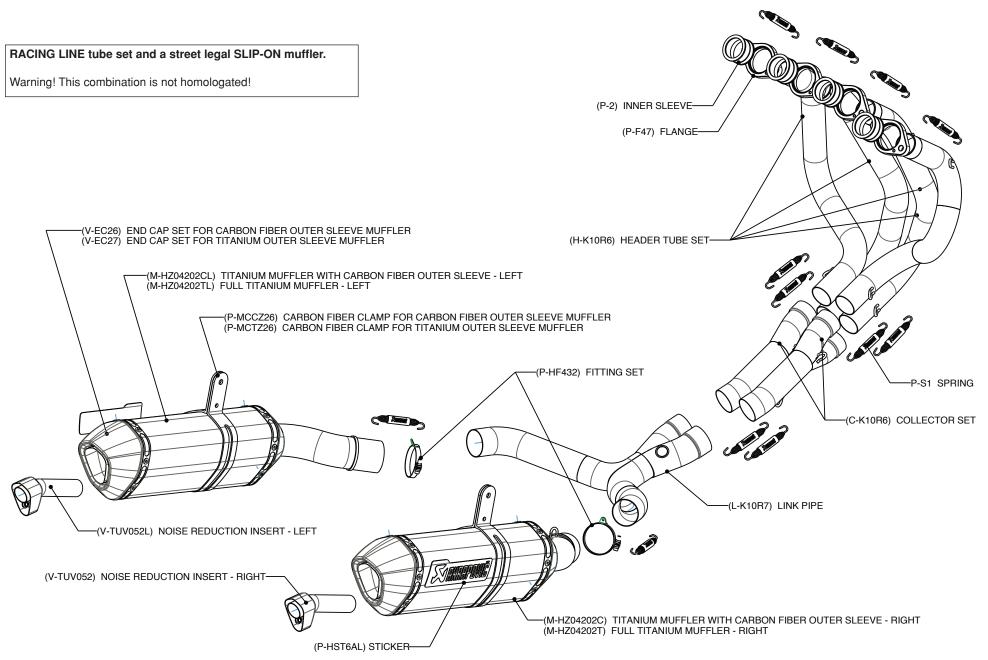

**KAWASAKI Z1000 (2010)** 

**RACING EXHAUST SYSTEM** 

www.akrapovic.com

Akrapovic Racing system is designed for riders who demand maximum performance from their motorcycle. System is almost 10 kg lighter, if compared to the stock exhaust system and feature exceptional production quality, hi-tech materials and of course increased engine performance combined with pure racing sound output. The Racing system uses stainless steel header tubes and link pipe. We offer titanium or carbon-fiber mufflers. System is not street legal and is designed for racing purpose.