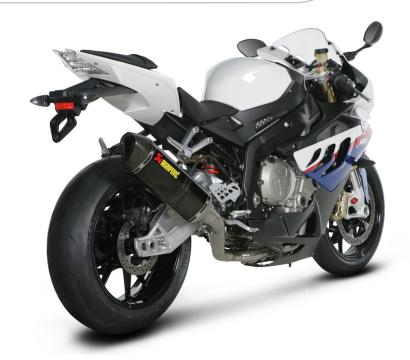

**BMW S1000RR (2010)** 

**EVOLUTION EXHAUST SYSTEM** 

www.akrapovic.com

Akrapovic Racing and Evolution systems are designed for riders who demand maximum performance from their motorcycle. Both systems are significantly lighter, if compared to the stock exhaust system and feature exceptional production quality, hi-tech materials and of course increased engine performance combined with pure racing sound output. The Akrapovic Racing and Evolution systems were developed to complement the racing character of the S 1000 RR. The Evolution system is made entirely of our exclusive high grade titanium while the Racing system uses stainless steel header tubes and link pipe. We offer titanium or carbon-fiber muffler for each combination. Both systems are not street legal and are designed for racing purpose only.