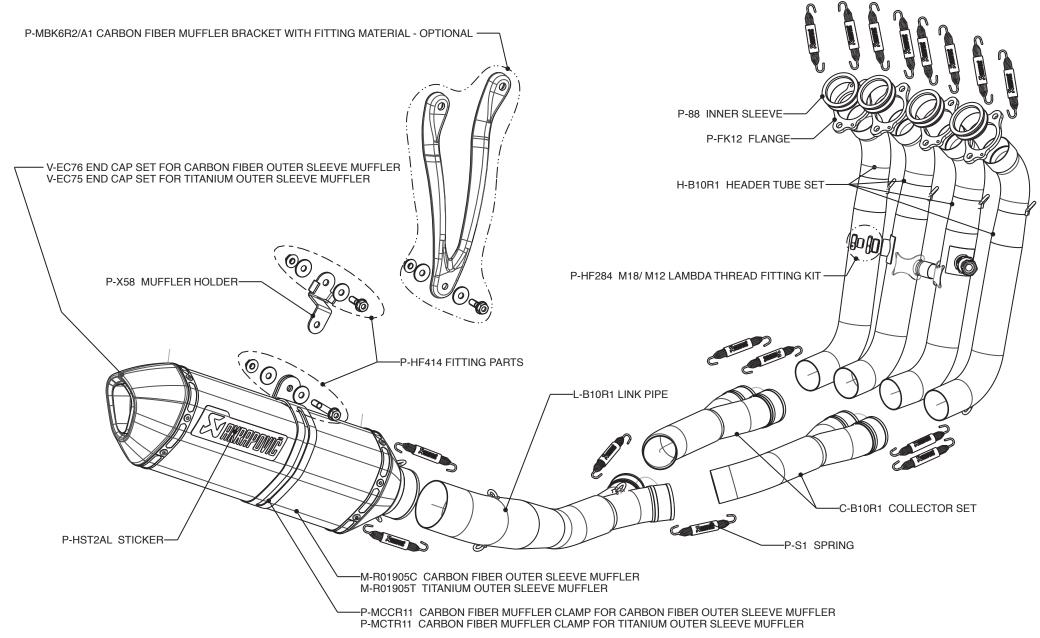

**BMW S1000RR (2010)** 

**EVOLUTION EXHAUST SYSTEM** 

www.akrapovic.com

Akrapovic Racing and Evolution systems are designed for riders who demand maximum performance from their motorcycle. Both systems are significantly lighter, if compared to the stock exhaust system and feature exceptional production quality, hi-tech materials and of course increased engine performance combined with pure racing sound output. The Akrapovic Racing and Evolution systems were developed to complement the racing character of the S 1000 RR. The Evolution system is made entirely of our exclusive high grade titanium while the Racing system uses stainless steel header tubes and link pipe. We offer titanium or carbon-fiber muffler for each combination. Both systems are not street legal and are designed for racing purpose only.