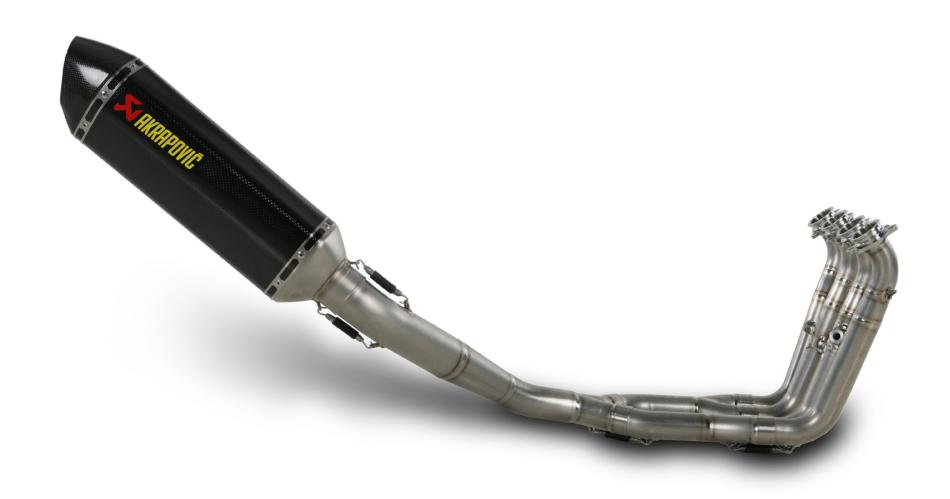

**BMW S1000RR (2010)** 

**EVOLUTION EXHAUST SYSTEM** 

www.akrapovic.com

Akrapovic Racing and Evolution systems are designed for riders who demand maximum performance from their motorcycle. Both systems are significantly lighter, if compared to the stock exhaust system and feature exceptional production quality, hi-tech materials and of course increased engine performance combined with pure racing sound output. The Akrapovic Racing and Evolution systems were developed to complement the racing character of the S 1000 RR. The Evolution system is made entirely of our exclusive high grade titanium while the Racing system uses stainless steel header tubes and link pipe. We offer titanium or carbon-fiber muffler for each combination. Both systems are not street legal and are designed for racing purpose only.