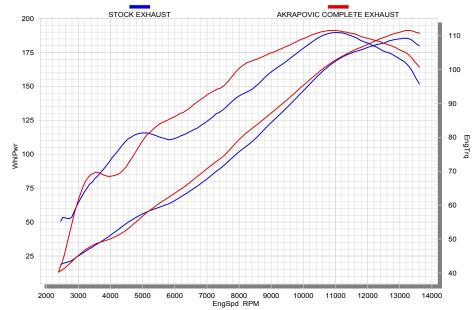

## **PERFORMANCE**

Measurements of the Akrapovic EVOLUTION system on the BMW S 1000 RR (without muffler insert):

Power & Torque: The power increase with the Akrapovic system is substantial, and can be seen from 7000 rpm right to the top of the range. At 13270 rpm we measured 191.30 HP, with a max. power increase of 11.15 HP at 8450 rpm. The system's effect on the torque and power curve is huge and strongest at midrange rpm. The main increase starts at around 4500 rpm and continues right into the over-rev range. All this will help you shave lap times and result in a much smoother ride.

|                                                                  | PERFORMANCE    |                |                      |  |
|------------------------------------------------------------------|----------------|----------------|----------------------|--|
|                                                                  | stock          | AKRAPOVIC      | max. increased power |  |
| max. rear wheel power  HP / rpm (measured on SuperFlow Cyle Dyn) | 185,53 / 13120 | 191,30 / 13270 | 11,15 / 8450         |  |