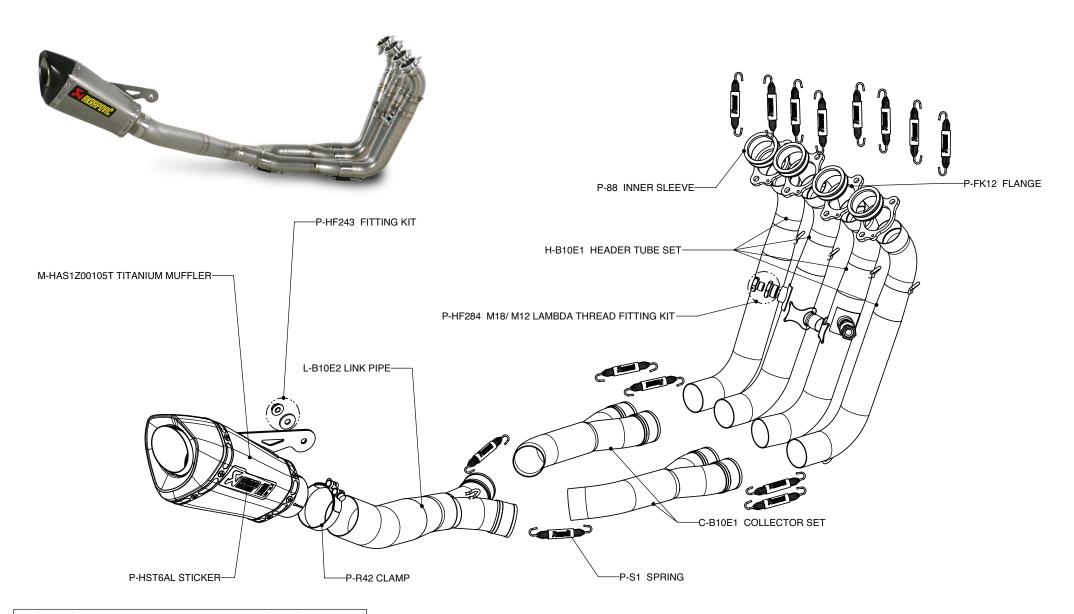

Technical specifications of Akrapovic exhaust systems and related products subject to change without notice.

EVOLUTION LINE tube set and a street legal SLIP-ON muffler.

Warning! This combination is not homologated!

Product code: S-B10E1-ASZ evolution street legal slip-on muffler with evloution line tube set

BMW S 1000 RR RACING EXHAUST SYSTEM

RACING LINE tube set and a street legal SLIP-ON muffler.

 $Warning!\ This\ combination\ is\ not\ homologated!$ 