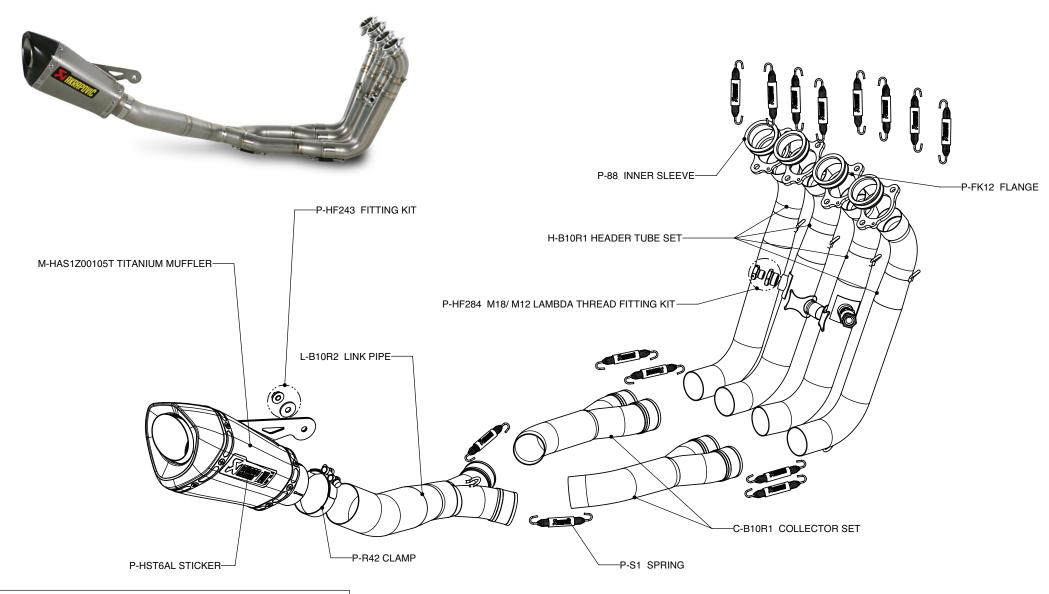

Product code: S-B10E1-ASZ evolution street legal slip-on muffler with evloution line tube set

BMW S 1000 RR RACING EXHAUST SYSTEM

RACING LINE tube set and a street legal SLIP-ON muffler.

 $Warning!\ This\ combination\ is\ not\ homologated!$ 

Product code: S-B10R1-ASZ racing street legal slip-on muffler with evloution line tube set