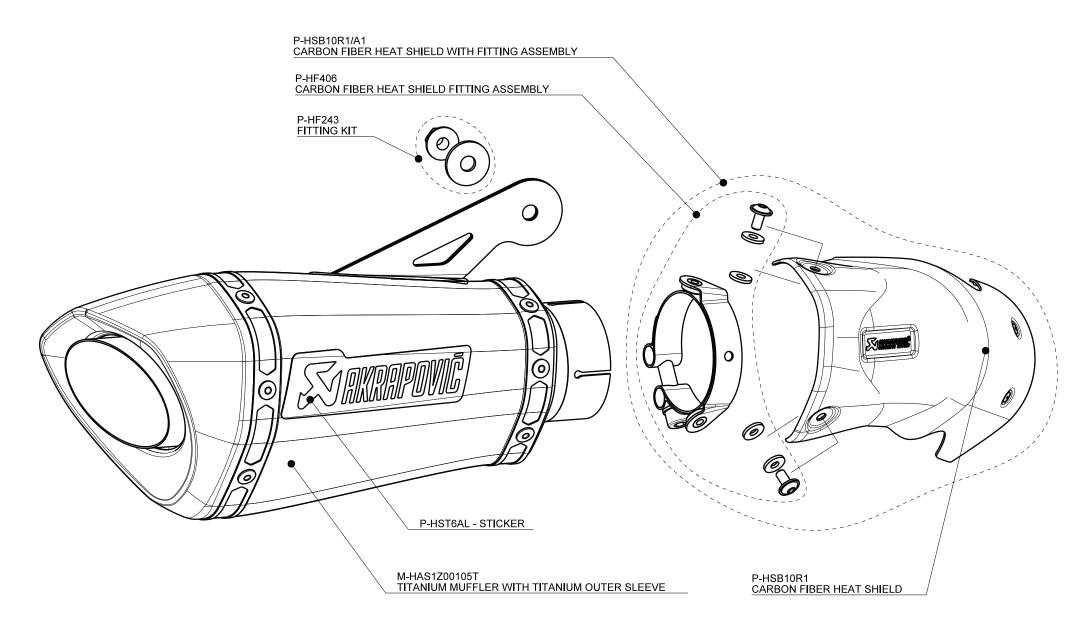

www.akrapovic.com

Our sporty and lightweight conical SLIP-ON system offers a great balance between price and performance, and represents the first step in the exhaust system tuning process. The change will also be visual as our conical hexagonal muffler perfectly fits the exterior line of the BMW superbike and adds a clean racing image. The system is significantly lighter when compared to the stock muffler and features exceptional production quality, combined with a racing sound output, but still remaining legal for street use. The muffler outer sleeve is made of titanium, while the end cap is made of carbon fiber.