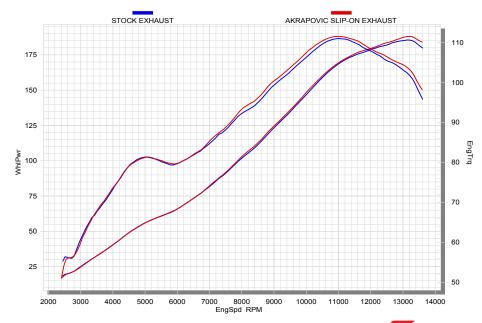

## **PERFORMANCE**

Measurements of the Akrapovic SLIP-ON system on the BMW S1000RR (without muffler insert):

Power & Torque: the exhaust system modification with the SLIP-ON OPEN system results in a major boost in performance, delivering a massive 188.10 HP at 13175 rpm on the back wheel. But the increased power isn't available just at the top of the range; the system shows its quality from 5500 rpm already up through the entire rpm range. Max. increased power between the Akrapovic and the stock system is 1.16 HP at 13160 rpm. Besides this, the torque is substantially higher in a lower rpm area and from middle to high rpm area.

|                                                                 | PERFORMANCE    |                |                      |  |
|-----------------------------------------------------------------|----------------|----------------|----------------------|--|
|                                                                 | stock          | AKRAPOVIC      | max. increased power |  |
| max. rear wheel power HP / rpm (measured on SuperFlow Cyle Dyn) | 185.53 / 13119 | 188.10 / 13175 | 2.8 / 13260          |  |