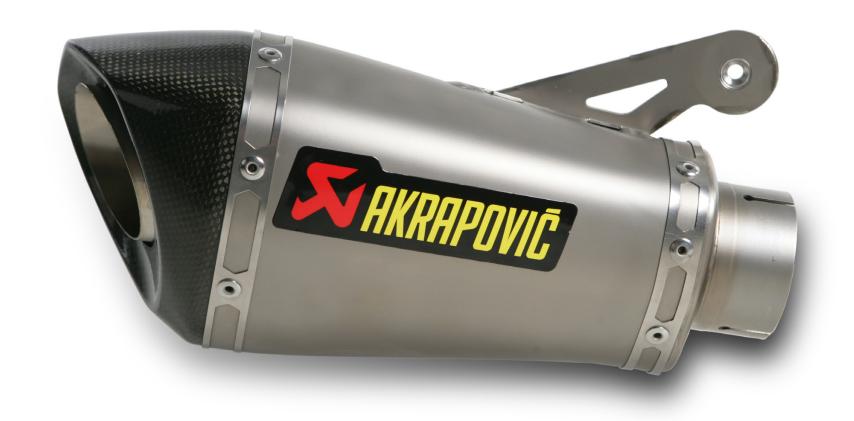

www.akrapovic.com

Our sporty and lightweight conical SLIP-ON system offers a great balance between price and performance, and represents the first step in the exhaust system tuning process. The change will also be visual as our conical hexagonal muffler perfectly fits the exterior line of the BMW superbike and adds a clean racing image. The system is significantly lighter when compared to the stock muffler and features exceptional production quality, combined with a racing sound output, but still remaining legal for street use. The muffler outer sleeve is made of titanium, while the end cap is made of carbon fiber.