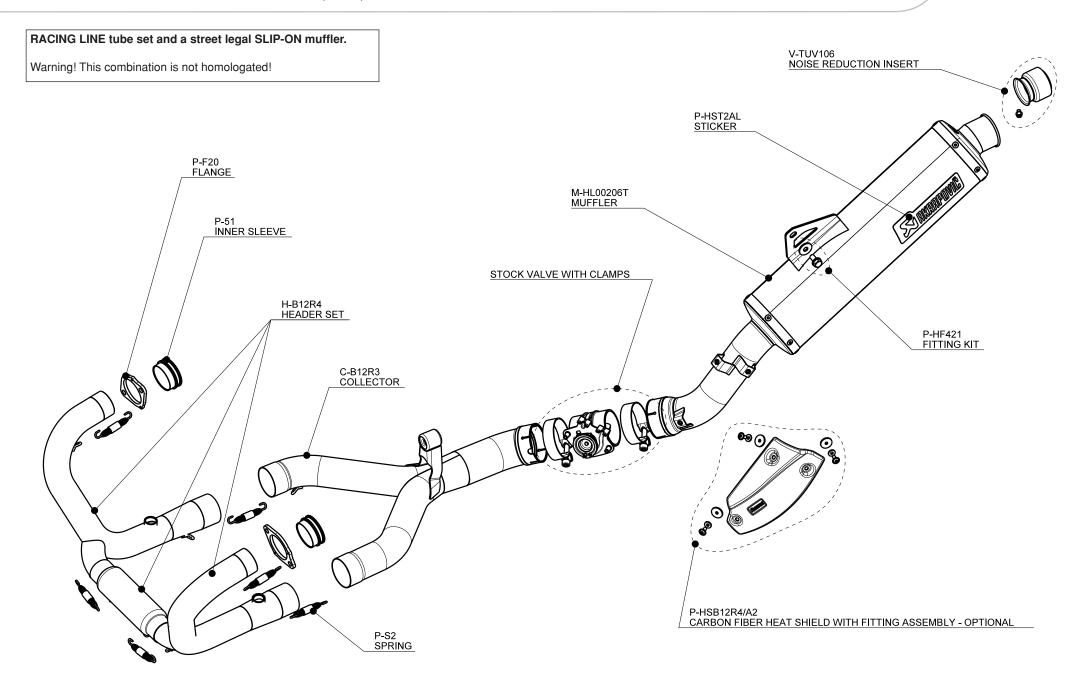

## BMW R1200 GS / R1200 GS ADVENTURE (2010)

Akrapovic Racing and Evolution systems are designed for riders who demand maximum performance from their motorcycle. Both systems are significantly lighter, if compared to the stock exhaust system and feature exceptional production quality, hi-tech materials and of course increased engine performance combined with pure racing sound output. The Akrapovic Racing and Evolution systems were developed to maximize the potential of the R1200GS. The Evolution system is made entirely of our exclusive high grade titanium while the Racing system uses stainless steel header tubes and link pipe. We offer titanium muffler for each combination. Both systems are not street legal.

Technical specifications of Akrapovic exhaust systems and related products subject to change without notice.

Product code: S-B12R4-LT racing S-B12E1-LT evolution

Product code: S-B12R4-LT racing