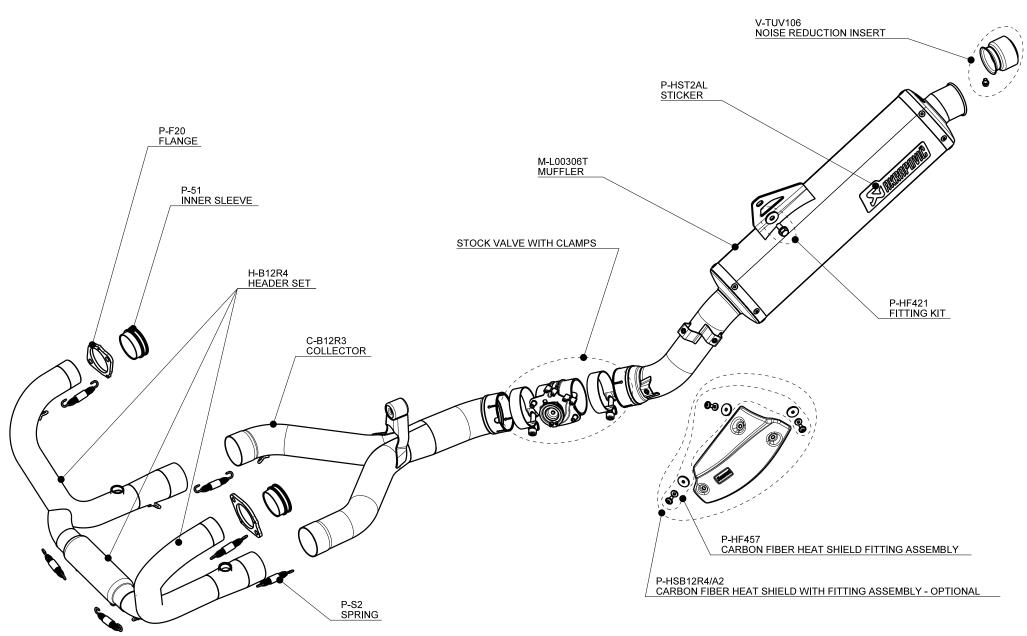

## BMW R1200 GS / R1200 GS ADVENTURE (2010)

Akrapovic Racing and Evolution systems are designed for riders who demand maximum performance from their motorcycle. Both systems are significantly lighter, if compared to the stock exhaust system and feature exceptional production quality, hi-tech materials and of course increased engine performance combined with pure racing sound output. The Akrapovic Racing and Evolution systems were developed to maximize the potential of the R1200GS. The Evolution system is made entirely of our exclusive high grade titanium while the Racing system uses stainless steel header tubes and link pipe. We offer titanium muffler for each combination. Both systems are not street legal.

Technical specifications of Akrapovic exhaust systems and related products subject to change without notice.

Product code: S-B12R4-LT racing S-B12E1-LT evolution

Product code: S-B12R4-LT racing