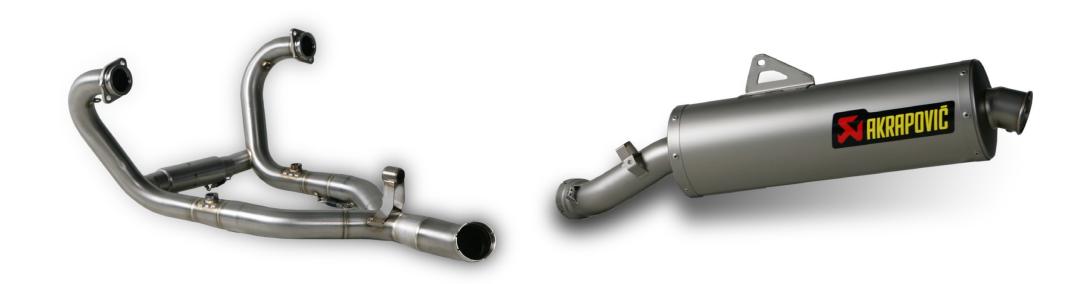

## BMW R1200 GS / R1200 GS ADVENTURE (2010)

Akrapovic Racing and Evolution systems are designed for riders who demand maximum performance from their motorcycle. Both systems are significantly lighter, if compared to the stock exhaust system and feature exceptional production quality, hi-tech materials and of course increased engine performance combined with pure racing sound output. The Akrapovic Racing and Evolution systems were developed to maximize the potential of the R1200GS. The Evolution system is made entirely of our exclusive high grade titanium while the Racing system uses stainless steel header tubes and link pipe. We offer titanium muffler for each combination. Both systems are not street legal.

Technical specifications of Akrapovic exhaust systems and related products subject to change without notice.

Product code: S-B12R4-LT racing S-B12E1-LT evolution

Product code: S-B12R4-LT racing