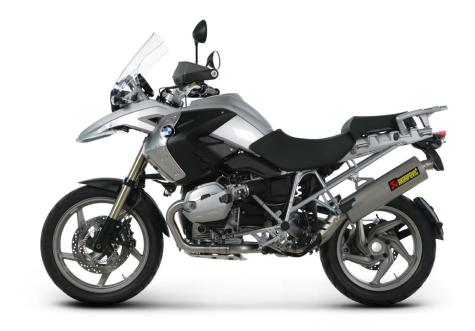

## BMW R1200 GS / R1200 GS ADVENTURE (2010)

Akrapovic Racing and Evolution systems are designed for riders who demand maximum performance from their motorcycle. Both systems are significantly lighter, if compared to the stock exhaust system and feature exceptional production quality, hi-tech materials and of course increased engine performance combined with pure racing sound output. The Akrapovic Racing and Evolution systems were developed to maximize the potential of the R1200GS. The Evolution system is made entirely of our exclusive high grade titanium while the Racing system uses stainless steel header tubes and link pipe. We offer titanium muffler for each combination. Both systems are not street legal.