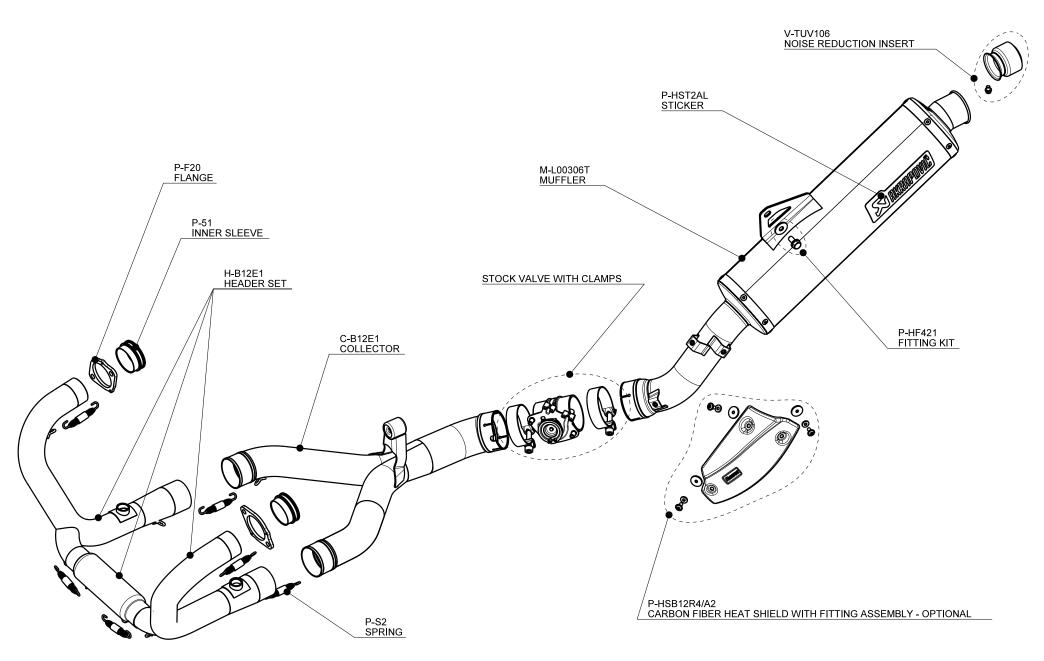

## BMW R1200 GS / R1200 GS ADVENTURE (2010)

Akrapovic Racing and Evolution systems are designed for riders who demand maximum performance from their motorcycle. Both systems are significantly lighter, if compared to the stock exhaust system and feature exceptional production quality, hi-tech materials and of course increased engine performance combined with pure racing sound output. The Akrapovic Racing and Evolution systems were developed to maximize the potential of the R1200GS. The Evolution system is made entirely of our exclusive high grade titanium while the Racing system uses stainless steel header tubes and link pipe. We offer titanium muffler for each combination. Both systems are not street legal.

Technical specifications of Akrapovic exhaust systems and related products subject to change without notice.

Product code: S-B12R4-LT racing S-B12E1-LT evolution

Product code: S-B12R4-LT racing