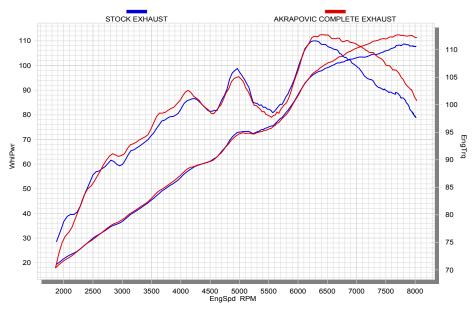

## **PERFORMANCE**

Measurements of the Akrapovic EVOLUTION system on the BMW R1200GS (without muffler insert):

Power & Torque: The power increase with the Akrapovic system is substantial, and can be seen from 6000 rpm right to the top of the range. At 7700 rpm we measured 112.4 HP, with a max. power increase of 6.1 HP at 7350 rpm on the back wheel. The system's effect on the torque and power curve is huge and strongest at midrange and top rpm.

|                                                                 | PERFORMANCE |              |                      |  |
|-----------------------------------------------------------------|-------------|--------------|----------------------|--|
|                                                                 | stock       | AKRAPOVIC    | max. increased power |  |
| max. rear wheel power HP / rpm (measured on SuperFlow Cyle Dyn) | 108.7/7850  | 112.4 / 7700 | 6.1/7350             |  |