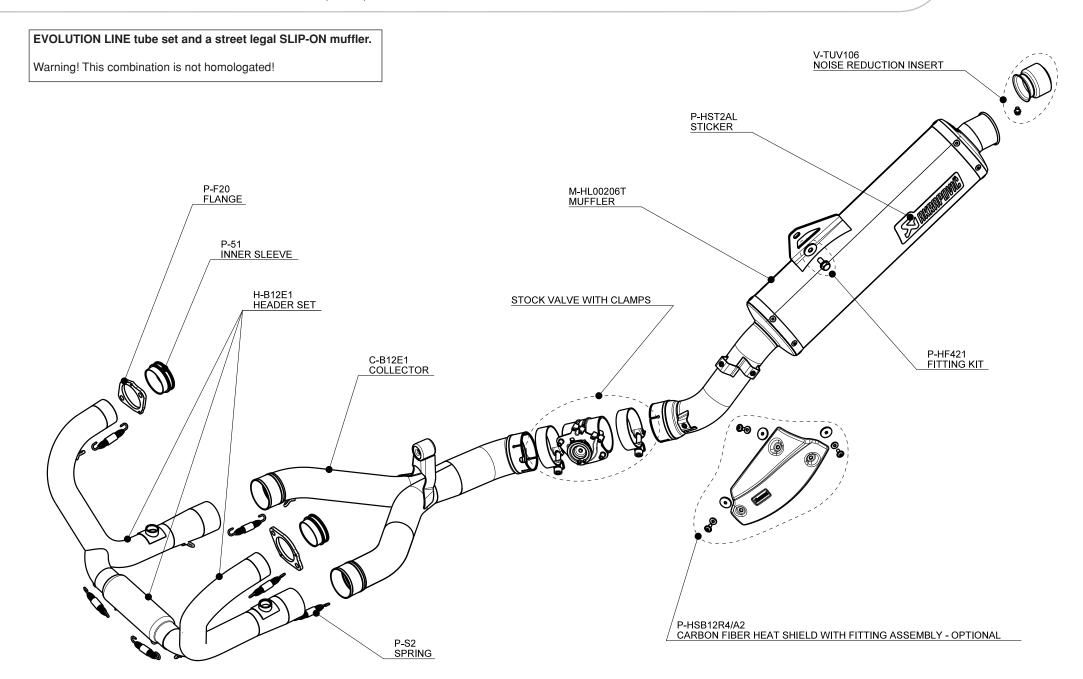

## BMW R1200 GS / R1200 GS ADVENTURE (2010)

Akrapovic Racing and Evolution systems are designed for riders who demand maximum performance from their motorcycle. Both systems are significantly lighter, if compared to the stock exhaust system and feature exceptional production quality, hi-tech materials and of course increased engine performance combined with pure racing sound output. The Akrapovic Racing and Evolution systems were developed to maximize the potential of the R1200GS. The Evolution system is made entirely of our exclusive high grade titanium while the Racing system uses stainless steel header tubes and link pipe. We offer titanium muffler for each combination. Both systems are not street legal.