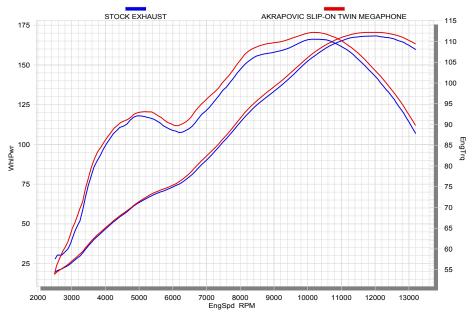

## **PERFORMANCE**

Measurements of the Akrapovic SLIP-ON MEGAPHONE system on the SUZUKI GSX-R1000 (without muffler insert):

Power & Torque: the exhaust system modification with the SLIP-ON system results in a major boost in performance, delivering a massive 170.6 HP at 11770 rpm on back wheel. But the increased power isn't available just at the top of the range; the system shows its quality already from 5000 rpm up through entire rpm range. Max. increased power between the Akrapovic and the stock system is 4.3 HP at 6190 rpm. Besides this, the torque is substantially higher in a lower rpm area at 3000 rpm and from middle to high rpm area.

|                                                          | PERFORMANCE   |               |                      |
|----------------------------------------------------------|---------------|---------------|----------------------|
|                                                          | stock         | AKRAPOVIC     | max. increased power |
| max. rear wheel power HP / rpm (measured on Dynojet ATV) | 168.1 / 11900 | 170.5 / 11880 | 2.8 / 12150          |