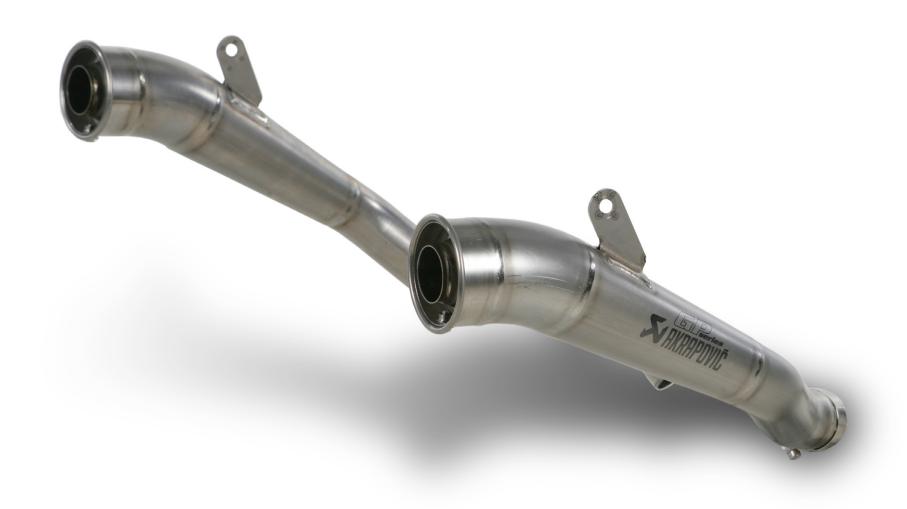

## **SUZUKI GSX-R1000 (2009)**

SLIP-ON TWIN MEGAPHONE EXHAUST SYSTEM

Our sporty and extremely lightweight slip-on megaphones offer a great balance between price and performance and represent the first step in the exhaust system tuning process. The change will be also visual as titanium mufflers add pure GP look to GSX-R. Megaphones are not street legal.