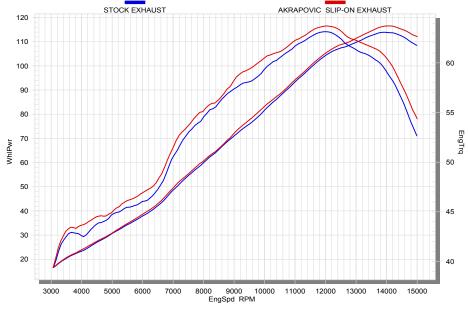

## PERFORMANCE

Measurements of the Akrapovic SLIP-ON STREET LEGAL system on the KAWA-SAKI ZX-6R (without muffler insert):

Power & Torque: the exhaust system modification with the SLIP-ON system results in a major boost in performance, delivering a massive 116.6 HP at 14100 rpm on back wheel. But the increased power isn't available just at the top of the range; the system shows its quality already from 4000 rpm up through entire rpm range. Max. increased power between the Akrapovic and the stock system is 2.9 HP at 14050 rpm. Besides this, the torque is substantially higher in a lower rpm area at 3000 rpm and from middle to high rpm area.

|                                                                | PERFORMANCE     |              |                           |            |              |                      |  |
|----------------------------------------------------------------|-----------------|--------------|---------------------------|------------|--------------|----------------------|--|
|                                                                | stock           |              | AKRAPOVIC                 |            | max. in      | max. increased power |  |
| max. rear wheel power<br>HP / rpm<br>(measured on Dynojet ATV) | 113,9 / 13880   |              | 116,6 / 14100             |            | 2,9 / 14050  |                      |  |
|                                                                | ADDITIONAL DATA |              |                           |            |              |                      |  |
| weight comparison<br>(kg)                                      | stock           | AKRAPOVIC    |                           | difference |              |                      |  |
|                                                                | 4,38            | SS link pipe | ipe TITANIUM<br>link pipe |            | stock - S.S. | stock -<br>TITANIUM  |  |
|                                                                |                 | -            | 1,                        | 86         | -            | 2,52                 |  |
| weight comparison<br>(kg)                                      | stock           |              |                           | AKRAPOVIC  |              |                      |  |
|                                                                | 95 / 7000       |              |                           | 95 / 7000  |              |                      |  |
| legal for street use                                           | YES             |              |                           |            |              |                      |  |