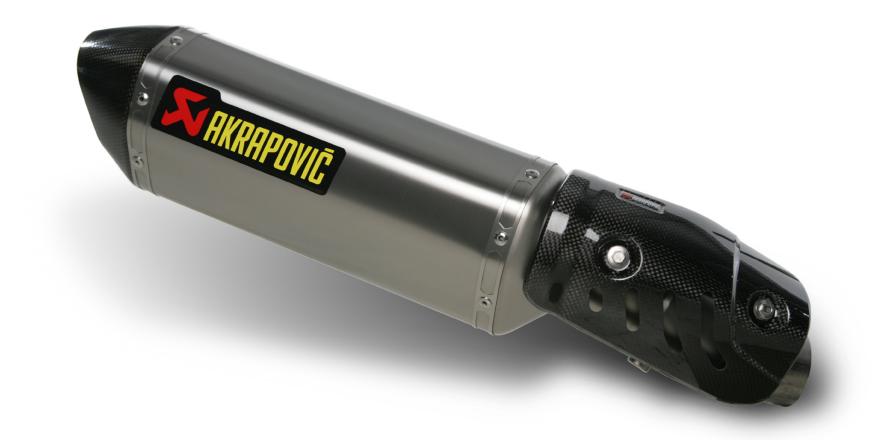

## DESCRIPTION

The dynamic superbike offers a great tuning platform for motorcyclists who desire something special. Our sporty and lightweight SLIP-ON systems offer a great balance between price and performance and represent the first step in the exhaust system tuning process.

The muffler outer sleeve is made of titanium or carbon-fiber, which gives a special hi-tech touch to our SLIP-ON system. We offer homologated street legal system with valve and additional carbon fiber heat shield to protect your boots and leathers.