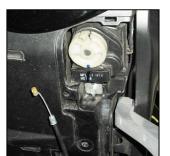

### Honda CBR 1000 RR '08

1 SIL STR

Α

В

**MOUNTING THE TERMIGNONI SILENCER** 

•Before removing the valve cable make a mark to sign the position of the valve wheel (Fig. A);

•Insert the metal band on the final body using the washer 8x16 and the screw M8x25 (in the pack)

 Pass the cable between the frame and the fairing Fig. F;

 Turn the valve cable fixing wheel so mounting of the cable (in the pack) becomes easier (Fig. Ğ) position the wheel back to in the starting point where the mark was made. Place the original plastic cap back on;