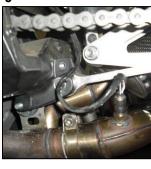

·Screw in to place the sonda lambda on the final body (Fig. C);

•Insert the final body to the original motorbike part. Do not tighten the screw of the metal band (Fig. D);

•Position the cable (in the pack) to the valve inserting it to the bracket of the cable passage (Fig. E) without tightening the fixing nut;