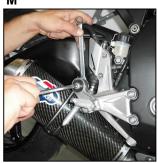

•Position the silencer ring holder correctly as in Fig. L using the screw M8X55 washer 8X16 and nut M8 (in the pack) without tightening;

• After all is positioned and in the right place tighten all screws (Fig. M);