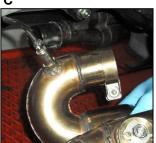

Fix the valve cable tightening the nut (Fig. H);

•Insert the silencer to the final body. Using the spring (in the pack) hook together (Fig. I);

•Fix the sonda lambda cable to the correct hook (Fig. J);

•Mount the silencer ring holder with the rubber band and place on the silencer as in Fig. K;

•Position the silencer ring holder correctly as in Fig. L using the screw M8X55 washer 8X16 and nut M8 (in the pack) without tightening;

• After all is positioned and in the right place tighten all screws (Fig. M);