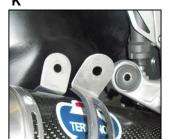

Fix the valve cable tightening the nut (Fig. H);

•Insert the silencer to the final body. Using the spring (in the pack) hook together (Fig. I);

•Fix the sonda lambda cable to the correct hook (Fig. J);

•Mount the silencer ring holder with the rubber band and place on the silencer as in Fig. K;

•Position the silencer ring holder correctly as in Fig. L using the screw M8X55 washer 8X16 and nut M8 (in the pack) without tightening;

• After all is positioned and in the right place tighten all screws (Fig. M);