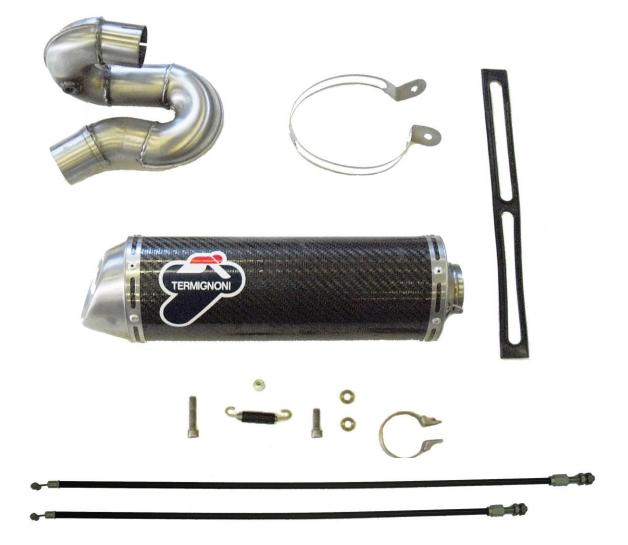

# PACKING LIST page 1/2

**H081** Honda CBR 1000 RR '08 1 SIL STR

- 1) N°1 SILENCER H081
- 2) N°1 SILENCER RING HOLDER **TH094**
- 3) N°1 RING HOLDER RUBBER Ø 120
- 4) N°1 FINAL BODY H081
- 5) N°1 LONG SPRING WITH RUBBER
- 6) N°1 METAL BAND **TK029**
- 7) N°1 SCREW **M8X25**
- 8) N°1 SCREW **M8X55**
- 9) N°1 SELFLOCKING NUT M8
- 10) N°2 WASHERS **8X16**
- 11) N°1 VALVOLA PROBE **TH100** (without ABS L. 840)
- 12) N°1 VALVOLA PROBE **TH101** (with ABS L. 740)