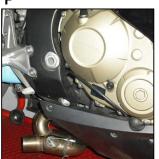

### Honda CBR 1000 RR '08

1 SIL STR

Α

В

**MOUNTING THE TERMIGNONI SILENCER** 

•Before removing the valve cable make a mark to sign the position of the valve wheel (Fig. A);

•Insert the metal band on the final body using the washer 8x16 and the screw M8x25 (in the pack)

·Screw in to place the sonda lambda on the final body (Fig. C);

•Insert the final body to the original motorbike part. Do not tighten the screw of the metal band (Fig. D);

•Position the cable (in the pack) to the valve inserting it to the bracket of the cable passage (Fig. E) without tightening the fixing nut;