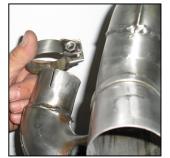

·Screw in to place the sonda lambda on the final body (Fig. C);

•Insert the final body to the original motorbike part. Do not tighten the screw of the metal band (Fig. D);

•Position the cable (in the pack) to the valve inserting it to the bracket of the cable passage (Fig. E) without tightening the fixing nut;