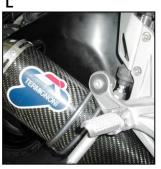

•Position the silencer ring holder correctly as in Fig. L using the screw M8X55 washer 8X16 and nut M8 (in the pack) without tightening;

• After all is positioned and in the right place tighten all screws (Fig. M);