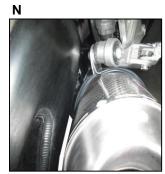

the valve cable fixing wheel so mounting of the cable (in the pack) becomes easier (Fig. Ğ) position the wheel back to in the starting point where the mark was made. Place the original plastic cap back on;

Fix the valve cable tightening the nut (Fig. H);

•Insert the silencer to the final body. Using the spring (in the pack) hook together (Fig. I);

•Fix the sonda lambda cable to the correct hook (Fig. J);

•Mount the silencer ring holder with the rubber band and place on the silencer as in Fig. K;

•Position the silencer ring holder correctly as in Fig. L using the screw M8X55 washer 8X16 and nut M8 (in the pack) without tightening;

• After all is positioned and in the right place tighten all screws (Fig. M);

·Control that there is no contact of the silencer (Fig.







G















#### TERMIGNONI S.p.a.

Via della Rampina 1 15077 Predosa – Italy www.termignoni.it Tel. 0039.0131.71666 Fax 0039.0131.71696 info@termignoni.it

# PACKING LIST page 1/2

**H081** Honda CBR 1000 RR '08 1 SIL STR

- 1) N°1 SILENCER H081
- 2) N°1 SILENCER RING HOLDER **TH094**
- 3) N°1 RING HOLDER RUBBER Ø 120
- 4) N°1 FINAL BODY H081
- 5) N°1 LONG SPRING WITH RUBBER
- 6) N°1 METAL BAND **TK029**
- 7) N°1 SCREW **M8X25**
- 8) N°1 SCREW **M8X55**
- 9) N°1 SELFLOCKING NUT M8
- 10) N°2 WASHERS **8X16**
- 11) N°1 VALVOLA PROBE **TH100** (without ABS L. 840)
- 12) N°1 VALVOLA PROBE **TH101** (with ABS L. 740)