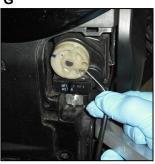

 Pass the cable between the frame and the fairing Fig. F;

 Turn the valve cable fixing wheel so mounting of the cable (in the pack) becomes easier (Fig. Ğ) position the wheel back to in the starting point where the mark was made. Place the original plastic cap back on;