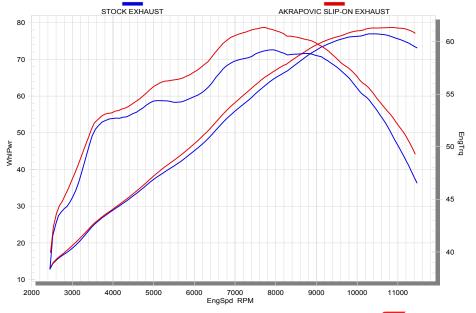

## PERFORMANCE

Measurements of the Akrapovic SLIP-ON STREET LEGAL system on the SUZUKI GSX650F (without noise damper):

Power & Torque: The power curve with Akrapovic exhaust system is much more linear, from bottom to top of the power curve. Maximum power of 78.7 HP is reached at 10820 rpm. The torque curve reflects the same compatibility with the operation of the engine. The increase can be seen throughout the entire rpm range. Biggest power gain of 2.8 HP is at 7300 rpm.

| - |  |
|---|--|
|   |  |
|   |  |
|   |  |
|   |  |
|   |  |
|   |  |
|   |  |
|   |  |

1

|                                                                | PERFORMANCE     |             |              |              |              |                      |  |  |  |
|----------------------------------------------------------------|-----------------|-------------|--------------|--------------|--------------|----------------------|--|--|--|
|                                                                | stock           |             | AKRAPOVIC    |              | max. inc     | max. increased power |  |  |  |
| max. rear wheel power<br>HP / rpm<br>(measured on Dynojet ATV) | 77 /10430       |             | 78.7 / 10820 |              | 2.           | 2.8 / 7300           |  |  |  |
|                                                                | ADDITIONAL DATA |             |              |              |              |                      |  |  |  |
| weight comparison<br>(kg)                                      | stock           | A           | AKRAPOVIC    |              | difference   |                      |  |  |  |
|                                                                | 6.47            | SS link pip | ne l         | NIUM<br>pipe | stock - S.S. | stock -<br>TITANIUM  |  |  |  |
|                                                                |                 | -           | 2.16         |              | -            | 4.31                 |  |  |  |
| weight comparison<br>(kg)                                      | stock           |             | AKRAPOVIC    |              |              |                      |  |  |  |
|                                                                | 87.6 / 5250     |             | 87 / 5250    |              |              |                      |  |  |  |