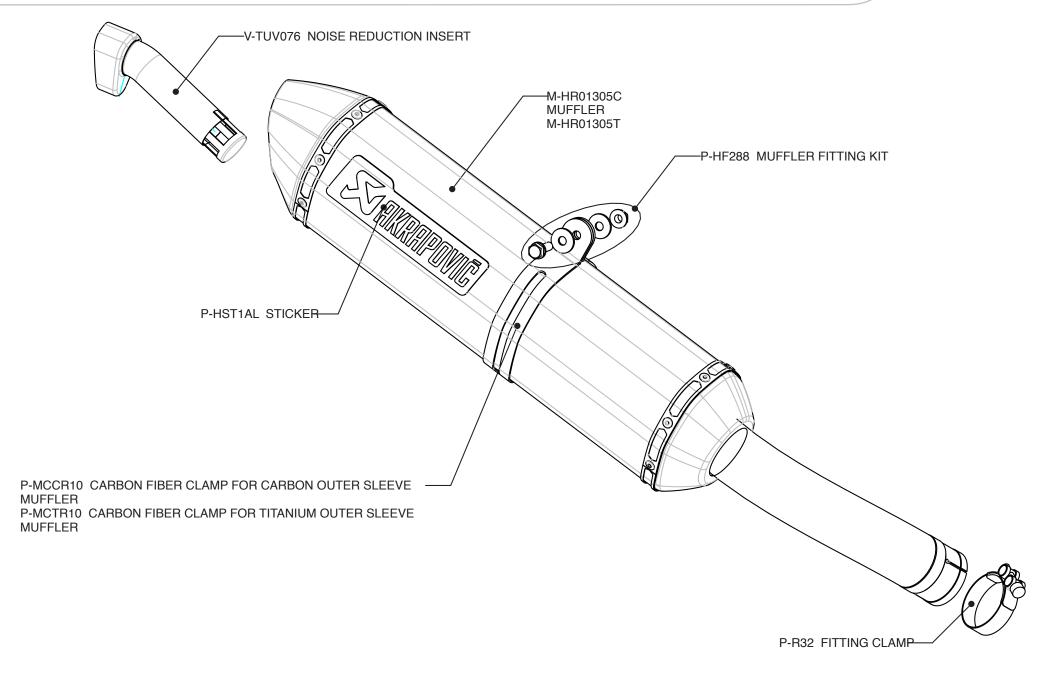

|  |  |  |
|                                                                |                 | -           | 2.16         |              | -            | 4.31                 |  |  |  |
| weight comparison<br>(kg)                                      | stock           |             | AKRAPOVIC    |              |              |                      |  |  |  |
|                                                                | 87.6 / 5250     |             | 87 / 5250    |              |              |                      |  |  |  |

Technical specifications of Akrapovic exhaust systems and related products subject to change without notice.

YES

Product code: S-S12SO3-HRT, S-S12SO3-HRC

legal for street use



AKRAPOVIĆ WWW.akrapovic.com Akrapović d. 2009 dli fahta reserved

## SHEMATIC