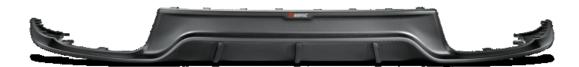

## **Rear Carbon fiber diffuser**

Produkt-Code: DI-PO/CA/2

A Porsche Turbo / Turbo S fitted with the Akrapovič exhaust system can be further enhanced with an optional hand-crafted carbon fiber rear diffuser. Designed exclusively for the car, this stunning handcrafted diffuser takes the look of the rear of the vehicle to a whole new level and shows off the Akrapovič Slip-On line system's tailpipes to their full extent.