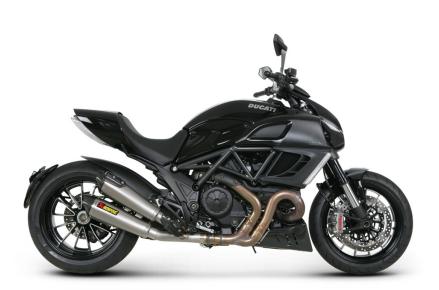

**Ducati Diavel** 

www.akrapovic.com

SLIP-ON (EC Type approval) EXHAUST SYSTEM

The Akrapovič Slip-On exhaust system is designed for riders who do not want to make expensive and major modifications to their stock exhaust system. However, the Hexagonal muffler delivers great looks as well as increased performance for the Diavel. The Akrapovič Slip-On system is also EC Type approved.