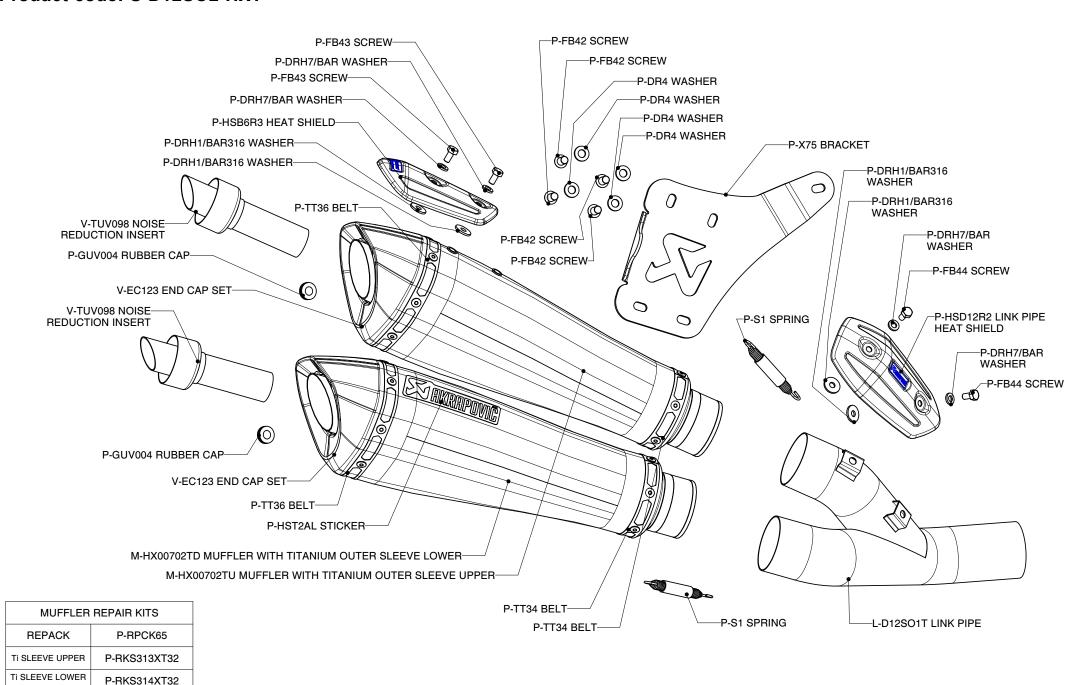

## DUCATI DIAVEL, Partial exhaust system / Slip-ON line / EC Type approval Product code: S-D12SO2-HXT