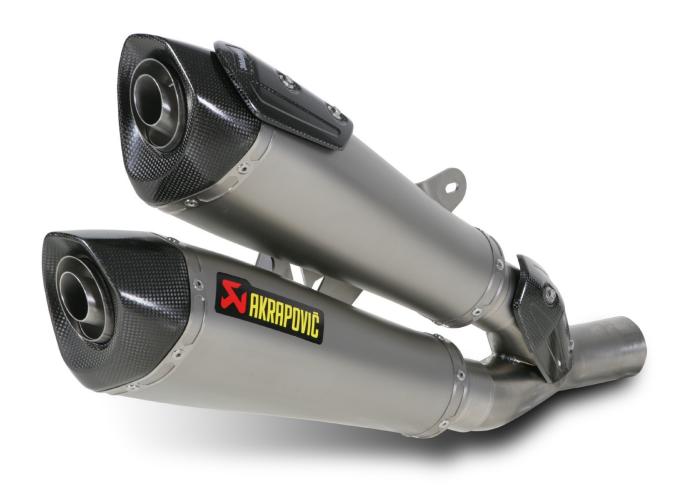

**Ducati Diavel** 

www.akrapovic.com

SLIP-ON (EC Type approval) EXHAUST SYSTEM

The Akrapovič Slip-On exhaust system is designed for riders who do not want to make expensive and major modifications to their stock exhaust system. However, the Hexagonal muffler delivers great looks as well as increased performance for the Diavel. The Akrapovič Slip-On system is also EC Type approved.

## DUCATI DIAVEL, Partial exhaust system / Slip-ON line / EC Type approval Product code: S-D12SO2-HXT