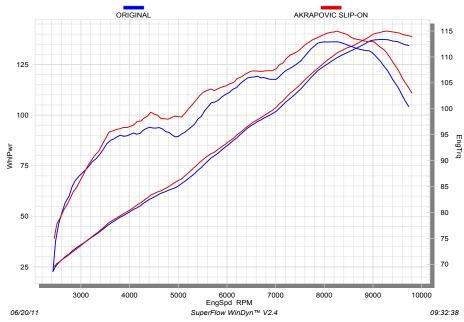

## **PERFORMANCE**

Measurements of the Akrapovič Slip-On system on the Ducati Diavel (without muffler insert):

## Power & Torque:

The Akrapovič Slip-On exhaust system increases your engine power and its torque at practically every rpm. Especially from 3500 rpm on, the Akrapovič Slip-On exhaust system adds an increase in power, all the way up to the top of the rpm range.

|                                                                 | PERFORMANCE  |              |                      |  |
|-----------------------------------------------------------------|--------------|--------------|----------------------|--|
|                                                                 | stock        | AKRAPOVIC    | max. increased power |  |
| max. rear wheel power HP / rpm (measured on SuperFlow Cyle Dyn) | 137.4 / 9150 | 141.5 / 9250 | 4.4 / 9400           |  |